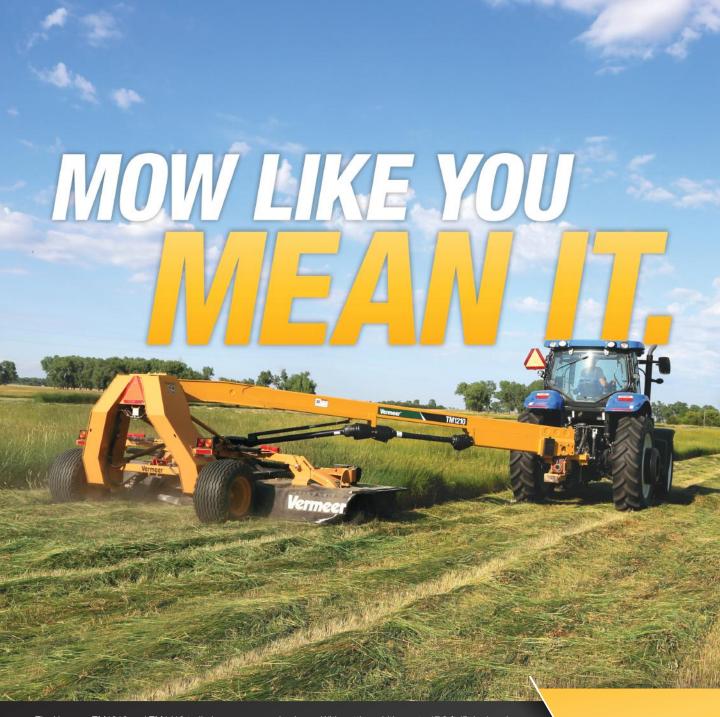

The Vermeer TM1210 and TM1410 trailed mowers mean business. With cutting widths up to 17.8 ft (5.4 m) and 20.8 ft (6.3 m), 10-series trailed mowers are ideal for operators who want to cut more hay in less time and want convenient features to reduce the stress of operating, transporting and maintaining a large trailed mower. Features like the Q3® cutter bar, 2-point Quick Hitch hookup, a nitrogen-charged accumulator suspension system and the patented Quick-Clip® blade retention system that reduces the process of blade replacement to mere seconds. Big-time productivity, big-time convenience and a narrow 9 ft (2.7 m) transport width. It's what makes a 10-series a 10.