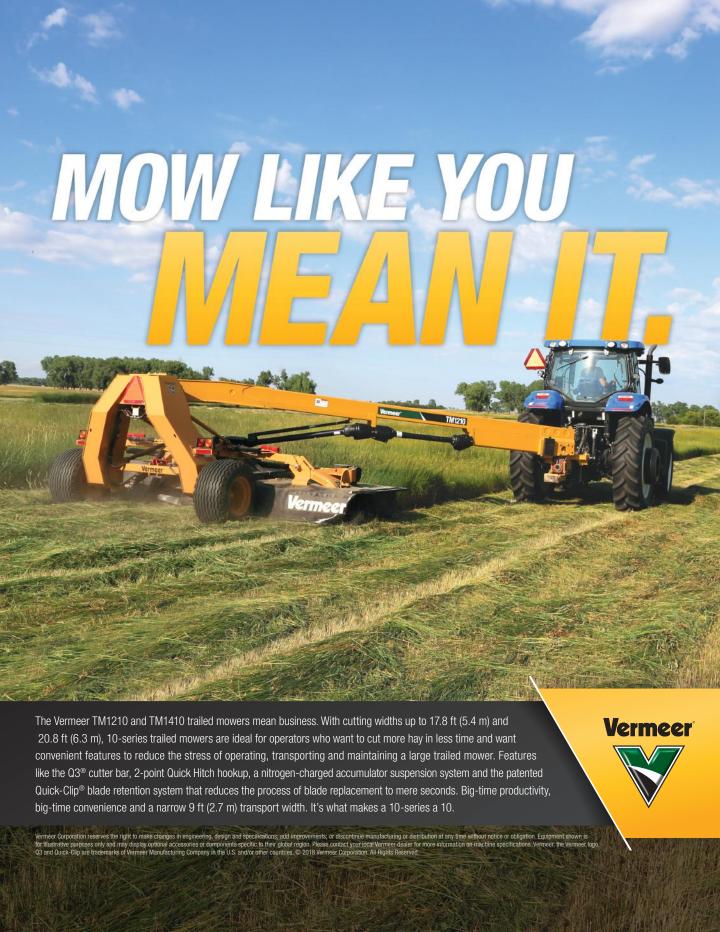

The Vermeer TM1210 and TM1410 trailed mowers mean business. With cutting widths up to 17.8 ft (5.4 m) and 20.8 ft (6.3 m), 10-series trailed mowers are ideal for operators who want to cut more hay in less time and want convenient features to reduce the stress of operating, transporting and maintaining a large trailed mower. Features like the Q3® cutter bar, 2-point Quick Hitch hookup, a nitrogen-charged accumulator suspension system and the patented Quick-Clip® blade retention system that reduces the process of blade replacement to mere seconds. Big-time productivity, big-time convenience and a narrow 9 ft (2.7 m) transport width. It's what makes a 10-series a 10.