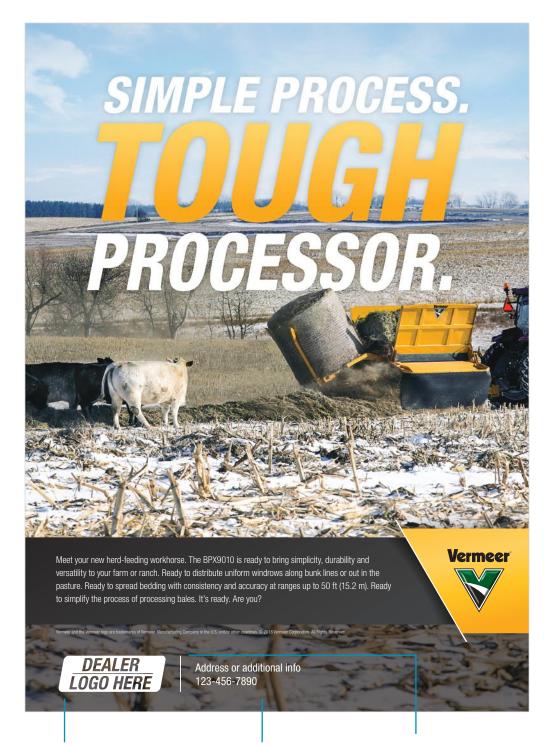

and/or other countries. © 2018 Vermeer Corporation. All Rights Reserved.



Location listing title to be reversed white in all caps set in Helvetica Neue LT Std 77 Bold Condensed

Minimum font size should not be smaller than 5.5pt

Address and phone to be reversed white, initial cap set in Helvetica Neue LT Std 57 Condensed

Minimum font size should not be smaller than 5.5pt

## Vermeer Newsroom Vertical Multiple Dealer List Ad Variable Depth (Example shown is 7.5" wide x 10.25" tall at 70% scale)



Location listing title to be 80% black in all caps set in Helvetica Neue LT Std 77 Bold Condensed

Minimum font size should not be smaller than 5.5pt

Address and phone to be 80% black, initial cap set in Helvetica Neue LT Std 57 Condensed

Minimum font size should not be smaller than 5.5pt



1 color reversed white dealer logo

If there is no logo, typeset dealer name to be reversed white set in Helvetica Neue LT Std 77 Bold Condensed

Font size should not be smaller than 15pt

Address and phone to be 80% black, initial cap set in Helvetica Neue LT Std 57 Condensed

Minimum font size should not be smaller than 12pt

Dividing pipe stroke to be 1pt reversed white

Length dependent on logo size or typeset dealer name