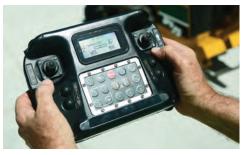

**REMOTE CONTROL.** A remote control gives you 360-degree control of the machine, providing greater maneuverability on tight jobsites, as well as visibility to the complete worksite and to avoid potential obstacles or obstructions that may be difficult to operate with conventional controls.