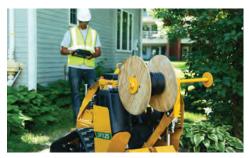

**REMOTE CONTROL.** A remote control gives you 360-degree control of the machine, providing greater maneuverability on tight jobsites, as well as visibility to the complete worksite and to avoid potential obstacles or obstructions that may be difficult to operate with conventional controls.

**OPTIONAL REEL CARRIER.** Add an optional reel carrier for increased productivity and efficiency.

**PORTA BORING.** Easily transition from plowing to boring under driveways, sidewalks and other obstacles with an optional Porta Bore attachment.

**INCREASED VISIBILITY.** Allows the operator to a have a full, unobstructed view of the machine and product installation.