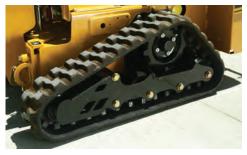

# **GROUND DRIVE (TRACKS)**

Track contact length: 31.3 in (79.4 cm) Track width: 7 in (17.8 cm) Ground drive type: Hydrostatic Maximum transport speed: 3.7 mph (6 km/h)