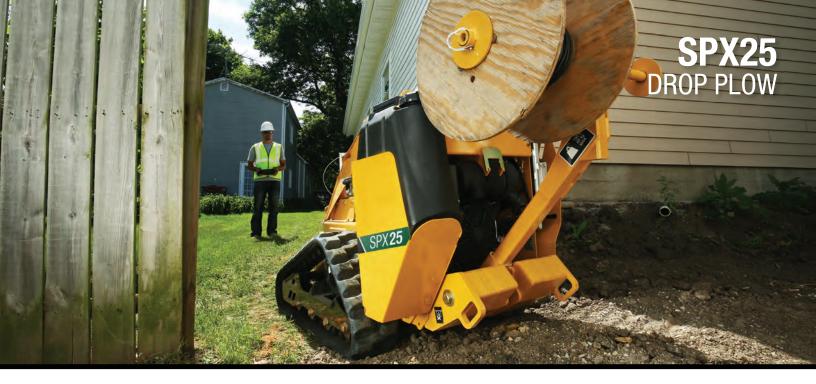

**COMPACT SIZE.** A narrow width of 34.5 in (87.6 cm) and length of 81 in (205.7 cm) allows you to enter gated yards and install utilities in tight jobsites.

**DECREASE TURF DISTURBANCE.** Dual rubber tracks with a ground pressure of 3.7 psi (.3 bar) minimize disturbance and restoration to the jobsite while tackling tough ground conditions. This lightweight plow will also help save time with a 3.7 mph (6 km/h) transport speed.

**OPTIONAL REEL CARRIER.** Add an optional reel carrier for increased productivity and efficiency.

**PORTA BORING.** Easily transition from plowing to boring under driveways, sidewalks and other obstacles with an optional Porta Bore attachment.

# SPX25 DROP PLOW