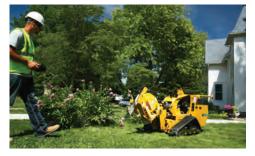

**COMPACT SIZE.** A narrow width of 34.5 in (87.6 cm) and length of 81 in (205.7 cm) allows you to enter gated yards and install utilities in tight jobsites.

**DECREASE TURF DISTURBANCE.** Dual rubber tracks with a ground pressure of 3.7 psi (.3 bar) minimize disturbance and restoration to the jobsite while tackling tough ground conditions. This lightweight plow will also help save time with a 3.7 mph (6 km/h) transport speed.