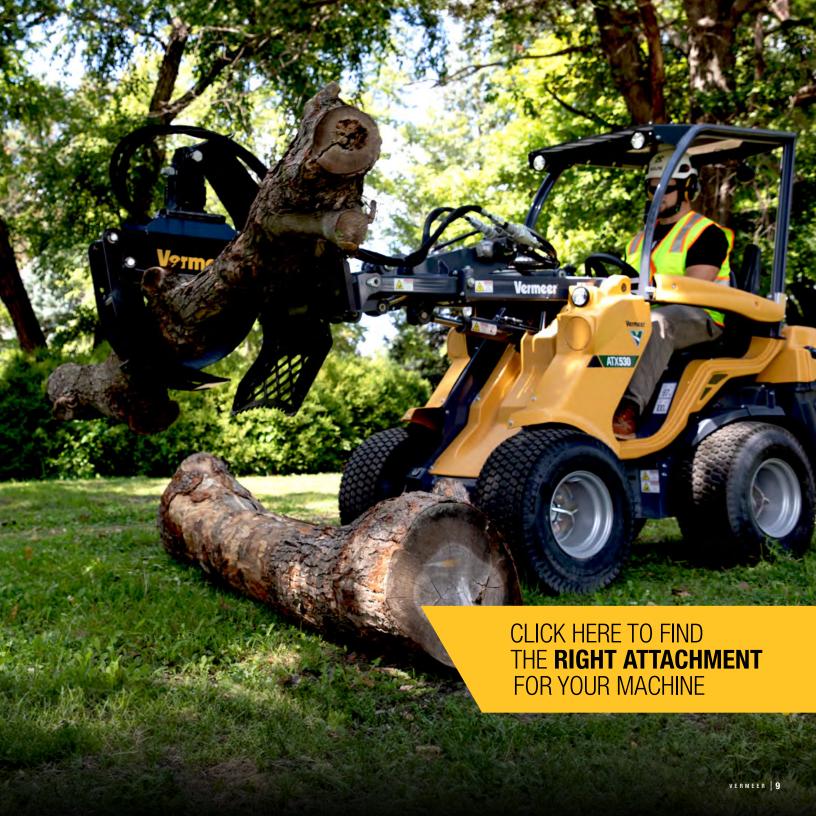

### BUILT FOR VERSATILITY

Completing the wide array of tasks demanded on cramped jobsites — without disturbing the existing landscape — requires the right machine and the right attachments. Vermeer compact articulated loaders (ATXs) are a dependable solution with a telescopic boom that allows you to **accomplish more tasks with less maneuvering.** 

These loaders are known for their ease of use, ability to access tight spaces and low turf disturbance. Whether you're landscaping, performing tree care work, removing snow or doing other important work, the versatile attachment plate connects the ATX with the right tool for the job.

/ ATX530 / / ATX720 /

/ ATX850 / / ATX960 /