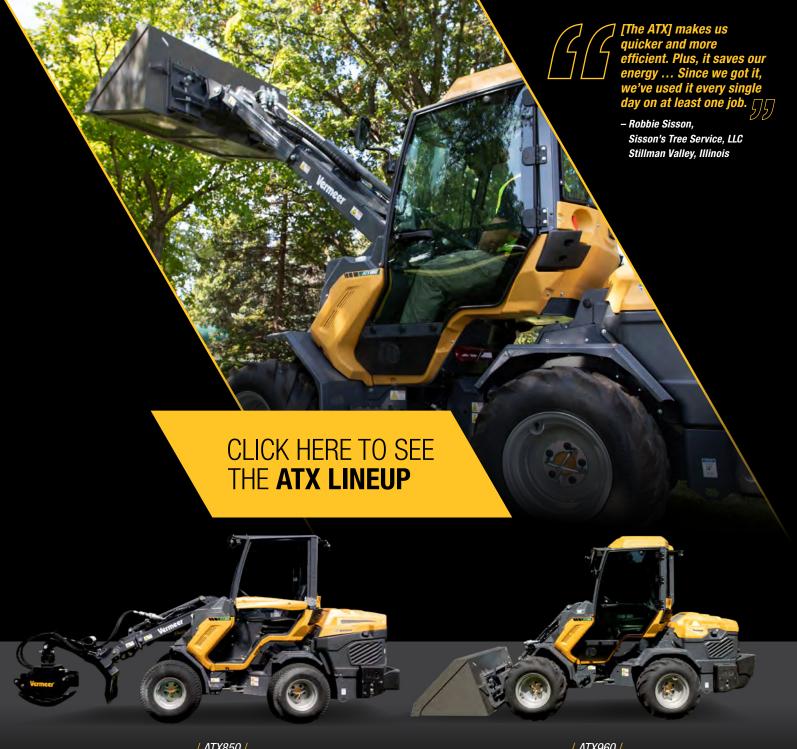

### BUILT FOR VERSATILITY

Completing the wide array of tasks demanded on cramped jobsites — without disturbing the existing landscape — requires the right machine and the right attachments. Vermeer compact articulated loaders (ATXs) are a dependable solution with a telescopic boom that allows you to **accomplish more tasks with less maneuvering.** 

These loaders are known for their ease of use, ability to access tight spaces and low turf disturbance. Whether you're landscaping, performing tree care work, removing snow or doing other important work, the versatile attachment plate connects the ATX with the right tool for the job.

/ ATX530 / / ATX720 /

/ ATX850 / / ATX960 /