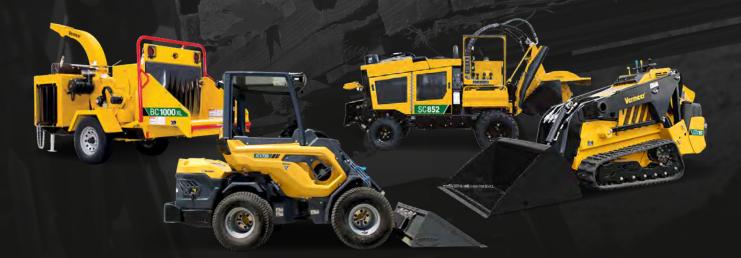

# A COMPLETE LINEUP FOR LANDSGAPING MORE

Need to clear tree debris or install irrigation systems? Yellow iron can finish those jobs too.

Vermeer brush chippers are engineered with exclusive features that deliver ease of operation and high performance, like the patented SmartFeed feed-sensing control system that enhances productivity by optimizing efficient hardwood processing.

As the inventor of the stump cutter, we also know a thing or two about clearing stumps. And with a lineup engineered for power and agility, there's a Vermeer stump cutter for every job.

Make precise cuts for irrigation installations with Vermeer pedestrian trenchers, featuring intuitive steering design and a choice between tires or tracks.