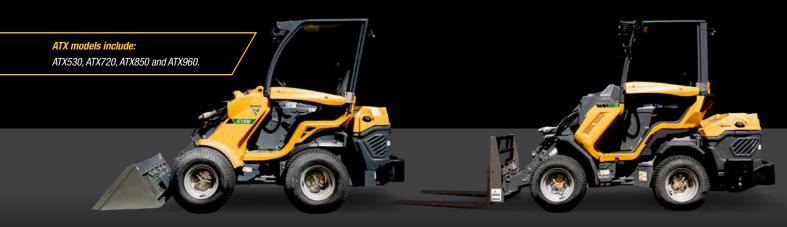

### BUILT FOR VERSATILITY

Completing the wide array of tasks demanded on cramped jobsites — without disturbing the existing landscape — requires the right machine and the right attachments. Vermeer compact articulated loaders (ATXs) are a dependable solution with a telescopic boom that allows you to **accomplish more tasks with less maneuvering.** 

/ ATX530 / / ATX720 /

/ ATX850 / / ATX960 /