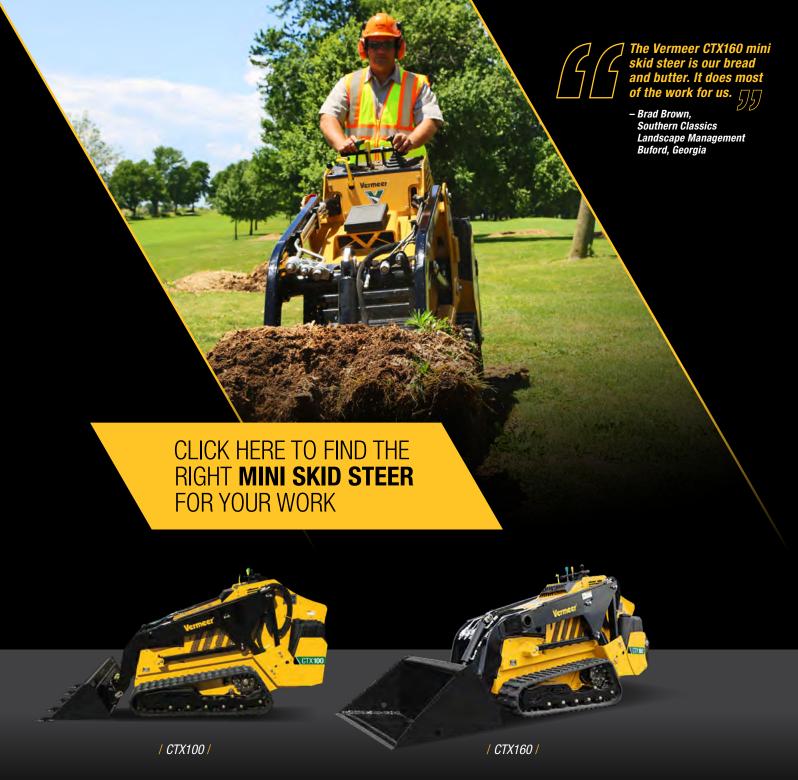

# TAKE ON MORE JOBS

Powerful enough for challenging work. Compact enough to fit through backyard gates. Versatile enough to use on nearly every jobsite.

Vermeer mini skid steers are engineered to do more with a high lift capacity, transforming backbreaking work into routine tasks, all while maintaining a minimal footprint.

Industry-leading safety-focused features, including an operator presence system, help protect crew members working long days on an operator platform designed for their comfort and ease of use. The possibilities are up to you with a universal mounting plate and attachments that maximize versatility. Let's get to work.

Mini skid steer models include: S450TX, S925TX, CTX100 and CTX160.

/ \$450TX / / \$925TX /