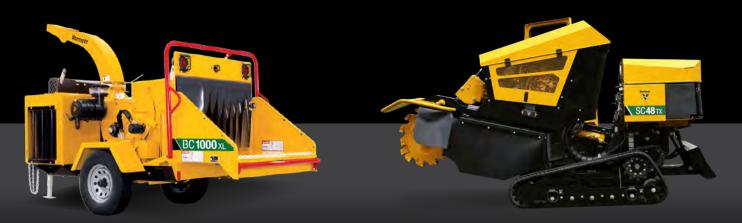

# A COMPLETE LINEUP FOR LANDSGAPING MORE

Need to clear tree debris or install irrigation systems? Yellow iron can finish those jobs too.

Vermeer brush chippers are engineered with exclusive features that deliver ease of operation and high performance, like the patented SmartFeed feed-sensing control system that enhances productivity by optimizing efficient hardwood processing.

As the inventor of the stump cutter, we also know a thing or two about clearing stumps. And with a lineup engineered for power and agility, there's a Vermeer stump cutter for every job.

Make precise cuts for irrigation installations with Vermeer pedestrian trenchers, featuring intuitive steering design and a choice between tires or tracks.