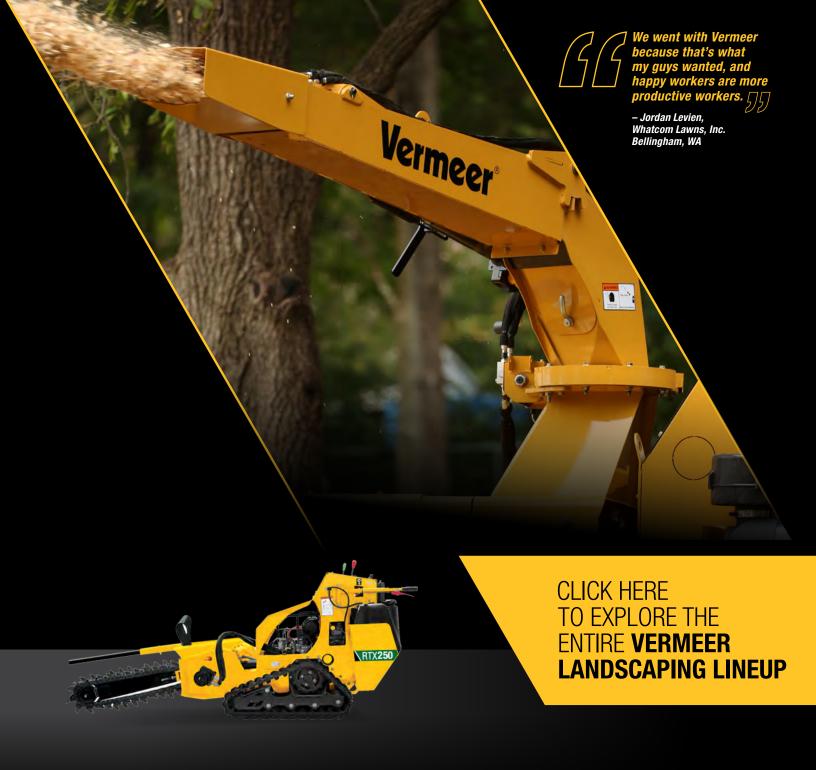

# A COMPLETE LINEUP FOR LANDSGAPING MORE

Need to clear tree debris or install irrigation systems? Yellow iron can finish those jobs too.

Vermeer brush chippers are engineered with exclusive features that deliver ease of operation and high performance, like the patented SmartFeed feed-sensing control system that enhances productivity by optimizing efficient hardwood processing.

As the inventor of the stump cutter, we also know a thing or two about clearing stumps. And with a lineup engineered for power and agility, there's a Vermeer stump cutter for every job.

Make precise cuts for irrigation installations with Vermeer pedestrian trenchers, featuring intuitive steering design and a choice between tires or tracks.