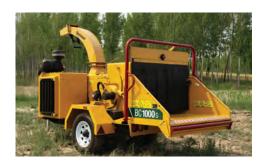

set up the data according to your preferences. The breakdown alert and record functions also makes it convenient for the customer to check engine related information.



# THE PATENTED SMARTFEED SYSTEM.

Maximizes operator productivity while reducing strain on vital equipment components. The feed-sensing control system monitors motor current and automatically stops or reverses the feed when feeding larger, hardwood material.



# A LARGE RECTANGULAR INFEED OPENING.

12 in x 17 in (30.5 cm x 43.2 cm) helps with productivity by reducing the need to trim material before feeding it into the chipper.



## **ECOIDLE ENGINE CONTROL SYSTEM.** The

Ecoldle engine control system can aid in reducing noise and fuel consumption, especially if there are frequent interruptions in the feeding process.



**CLUTCHLESS PTO.** The throttle integrated with the belt drive engagement process allows the PTO to only be engaged while the engine is at low/idle rpm.



# **BC1000S** BRUSH CHIPPER

#### **GENERAL**

Length (operation table closed): 177.2 in (450 cm)

Width: 68.9 in (175 cm) Height: 100.8 in (256 cm) Weight: 6,063 lb (2,750 kg)

#### **ENGINE**

Make and model: Dongfeng Cummins QSF2.8 Turbo

Number of cylinders: 4

Gross horsepower (max): 72 hp (53.7 kW)

Fuel tank capacity: 25 gal (94.6 L)

Fuel type: Diesel

Maximum Torque: 250 Nm

#### **FEED SYSTEM**

Feed roller orientation: Single horizontal Feed roller dimension: 20.1 in (51 cm) Feed speed: 105 ft/min (32 m/min)

Infeed table length: 32 in (81.3 cm)

Infeed throat capacity: 12 in x 17 in (30.5 cm x 43.2 cm)

Chipping capacity: