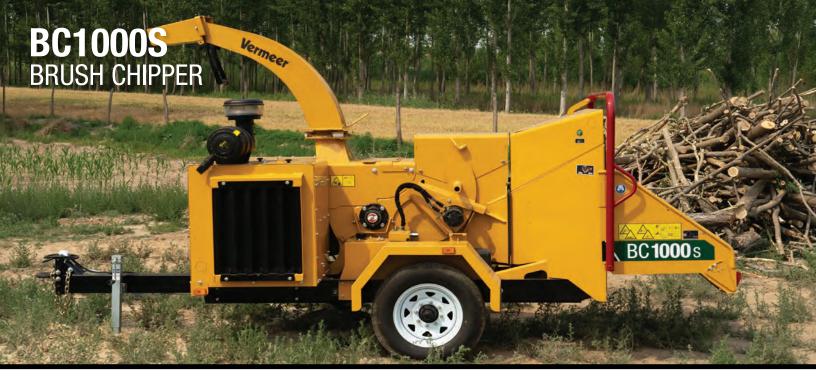

#### **BUILT WITH OPERATOR SAFETY IN MIND.**

Through the patented bottom-feed stop bar which is located along the bottom of the feed table. The system makes it possible for the operator to strike the bar and shut off the feed mechanism.