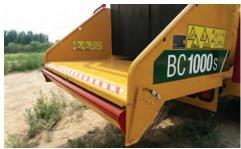

# MULTIFUNCTIONAL DIGITAL INSTRUMENT.

That allows you to set up the data according to your preferences. The breakdown alert and record functions also makes it convenient for the customer to check engine related information.