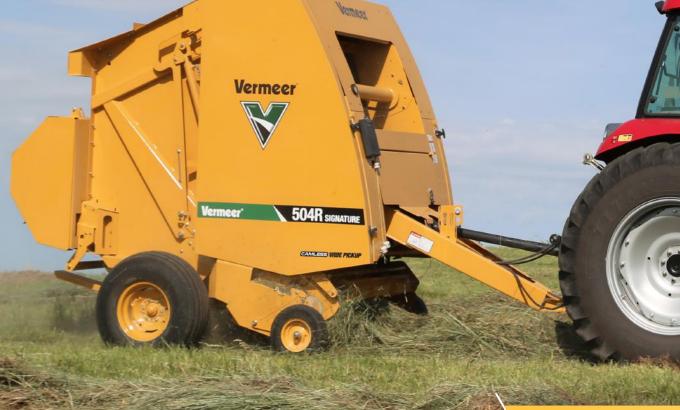

The Signature name says it all. The 504R Signature baler advances the Vermeer legacy by giving the working man a baler and is built upon the three signature pillars of Vermeer balers — convenience, ease of use and durability. Combine that with a camless wide pickup, rotor and durable steel windguard roller for quiet and smooth operation — all while making bales at a quick pace. Backed by a 3-year pickup warranty\*, it's clear the 504R Signature baler is truly one of a kind.

## Vermeer

The Signature name says it all. The 504R Signature baler advances the Vermeer legacy by giving the working man a baler and is built upon the three signature pillars of Vermeer balers — convenience, ease of use and durability. Combine that with a camless wide pickup, rotor and durable steel windguard roller for quiet and smooth operation — all while making bales at a quick pace. Backed by a 3-year pickup warranty\*, it's clear the 504R Signature baler is truly one of a kind.