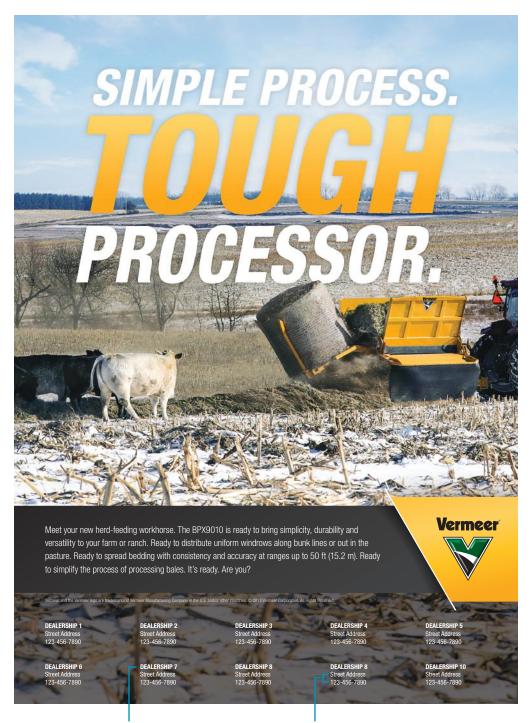

Location listing title to be reversed white in all caps set in Helvetica Neue LT Std 77 Bold Condensed

Minimum font size should not be smaller than 5.5pt

Address and phone to be reversed white, initial cap set in Helvetica Neue LT Std 57 Condensed

Minimum font size should not be smaller than 5.5pt

## Vermeer Newsroom Vertical Multiple Dealer List Ad Variable Depth (Example shown is 7.5" wide x 10.25" tall at 70% scale)

Location listing title to be 80% black in all caps set in Helvetica Neue LT Std 77 Bold Condensed

Minimum font size should not be smaller than 5.5pt

Address and phone to be 80% black, initial cap set in Helvetica Neue LT Std 57 Condensed

Minimum font size should not be smaller than 5.5pt

1 color reversed white dealer logo

If there is no logo, typeset dealer name to be reversed white set in Helvetica Neue LT Std 77 Bold Condensed

Font size should not be smaller than 15pt

Address and phone to be 80% black, initial cap set in Helvetica Neue LT Std 57 Condensed

Minimum font size should not be smaller than 12pt

Dividing pipe stroke to be 1pt reversed white

Length dependent on logo size or typeset dealer name