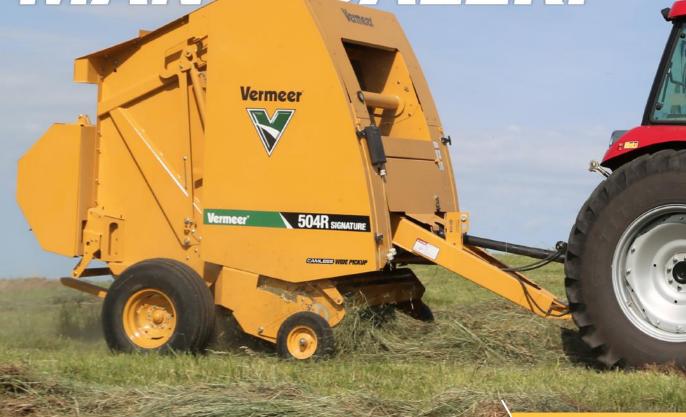

The Signature name says it all. The 504R Signature baler advances the Vermeer legacy by giving the working man a baler and is built upon the three signature pillars of Vermeer balers — convenience, ease of use and durability. Combine that with a camless wide pickup, rotor and durable steel windguard roller for quiet and smooth operation — all while making bales at a quick pace. Backed by a 3-year pickup warranty\*, it's clear the 504R Signature baler is truly one of a kind.

## Vermeer

The Signature name says it all. The 504R Signature baler advances the Vermeer legacy by giving the working man a baler and is built upon the three signature pillars of Vermeer balers — convenience, ease of use and durability. Combine that with a camless wide pickup, rotor and durable steel windguard roller for quiet and smooth operation — all while making bales at a quick pace. Backed by a 3-year pickup warranty\*, it's clear the 504R Signature baler is truly one of a kind.