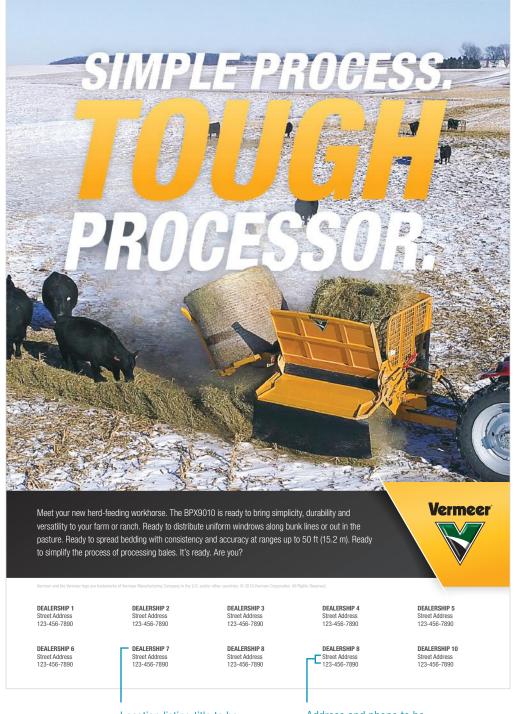

Location listing title to be reversed white in all caps set in Helvetica Neue LT Std 77 Bold Condensed

Minimum font size should not be smaller than 5.5pt

Address and phone to be reversed white, initial cap set in Helvetica Neue LT Std 57 Condensed

Minimum font size should not be smaller than 5.5pt

## Vermeer Newsroom Vertical Multiple Dealer List Ad Variable Depth (Example shown is 7.5" wide x 10.25" tall at 70% scale)

Location listing title to be 80% black in all caps set in Helvetica Neue LT Std 77 Bold Condensed

Minimum font size should not be smaller than 5.5pt

Address and phone to be 80% black, initial cap set in Helvetica Neue LT Std 57 Condensed

Minimum font size should not be smaller than 5.5pt

1 color reversed white dealer logo

If there is no logo, typeset dealer name to be reversed white set in Helvetica Neue LT Std 77 Bold Condensed

Font size should not be smaller than 15pt

Address and phone to be 80% black, initial cap set in Helvetica Neue LT Std 57 Condensed

Minimum font size should not be smaller than 12pt

Dividing pipe stroke to be 1pt reversed white

Length dependent on logo size or typeset dealer name