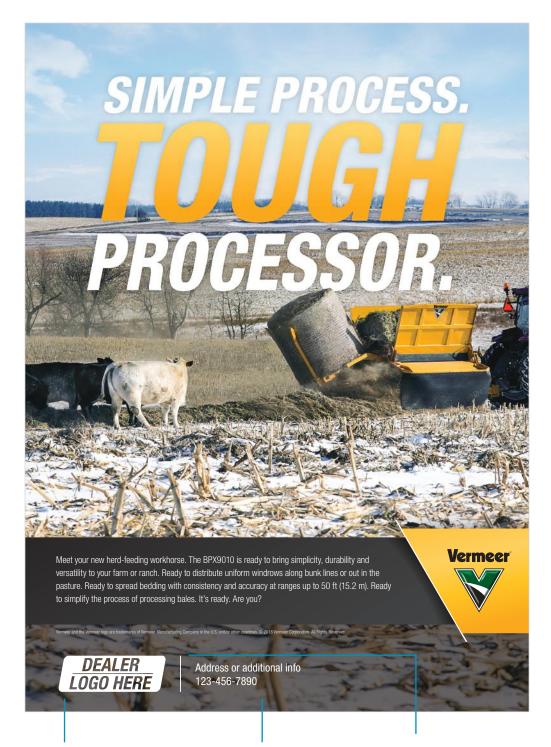

The Signature name says it all. The 504R Signature baler advances the Vermeer legacy by giving the working man a baler and is built upon the three signature pillars of Vermeer balers — convenience, ease of use and durability. Combine that with a camless wide pickup, rotor and durable steel windguard roller for quiet and smooth operation — all while making bales at a quick pace. Backed by a 3-year pickup warranty\*, it's clear the 504R Signature baler is truly one of a kind.

## Vermeer

The Signature name says it all. The 504R Signature baler advances the Vermeer legacy by giving the working man a baler and is built upon the three signature pillars of Vermeer balers — convenience, ease of use and durability. Combine that with a camless wide pickup, rotor and durable steel windguard roller for quiet and smooth operation — all while making bales at a quick pace. Backed by a 3-year pickup warranty\*, it's clear the 504R Signature baler is truly one of a kind.